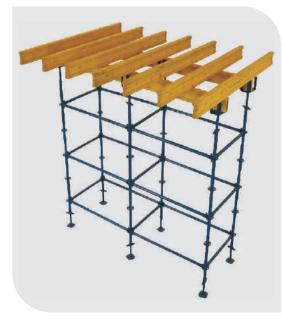

#### **H FRAMES & LADDERS**

H-Frames are basically tailor made items available in different sizes to suit customer requirements. These frames are connected with bracings made out of angles or pipes as required. Ladders also can be connected as shown below.