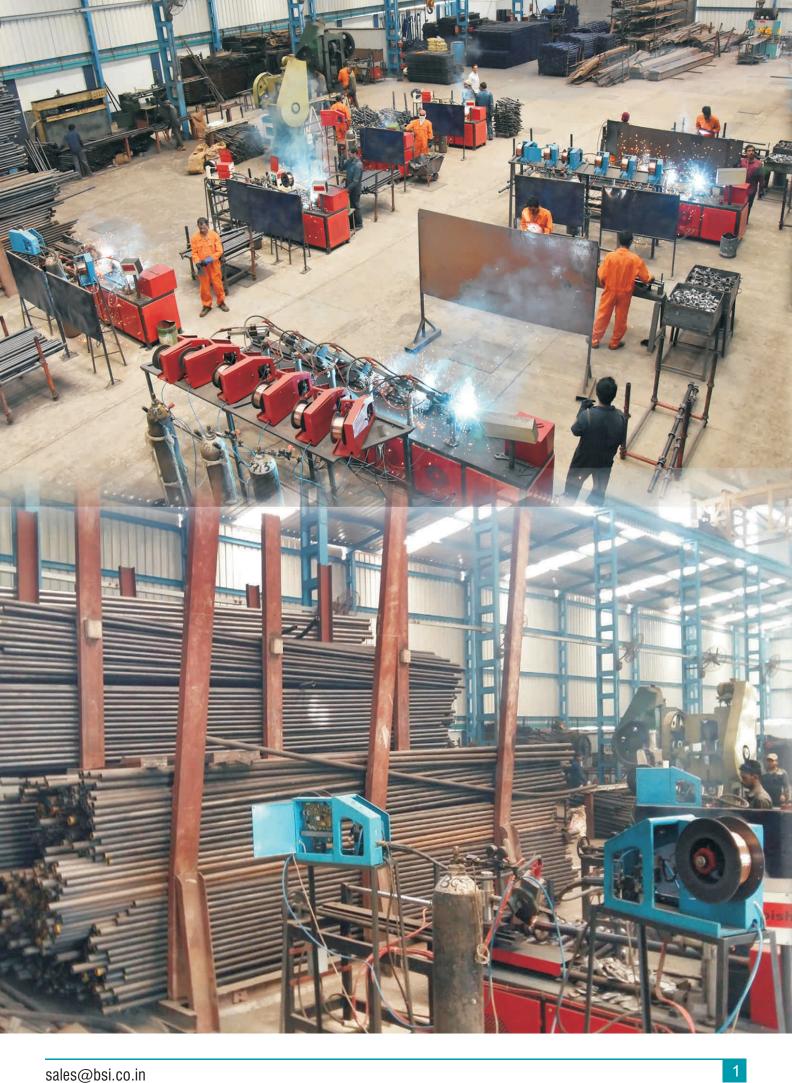

#### INDEX

| MANUFACTURING FACILITY                                  | 1.  |
|---------------------------------------------------------|-----|
| PROJECTS                                                | 3.  |
| • CUPLOCK SYSTEM                                        | 5.  |
| • ADJUSTABLE JACKS                                      | 8.  |
| <ul> <li>SCAFFOLDING COUPLERS</li> </ul>                | 9.  |
| • WALKWAY PLANKS / PLASTER PHALLY                       | 10. |
| ANTI SKID PLANKS                                        | 11. |
| ADJUSTABLE PROPS                                        | 12. |
| • CUPLOCK STAIR TOWER                                   | 13. |
| • FORMWORK SYSTEMS                                      | 14. |
| • H-FRAMES / TELESCOPIC SPANS                           | 16. |
| <ul> <li>SCAFFOLDING &amp; FORMWORK FITTINGS</li> </ul> | 17. |
| • GALLERY                                               | 18. |