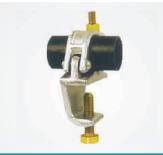

#### **SCAFFOLDING COUPLERS**

**Swivel Coupler Forged** 

**Fix Coupler Forged** 

**Fix Coupler Sheet Metal** 

**Putlog Coupler with Forged Cap** 

**Sleeve Coupler** 

Board Retaining Coupler with Forged Cup

Girder Coupler (To be used in Pairs)