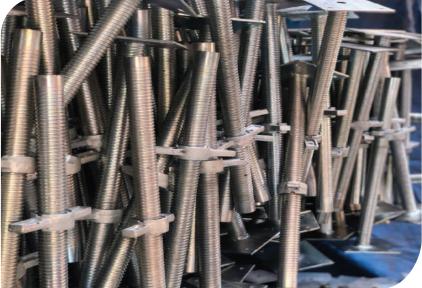

#### **ADJUSTABLE JACKS**

Adjustable Jacks are manufactured in hollow steel tubes & steel round bars. They are made on hydraulic roll threading machine for smooth & easy operation even during load. These jacks generally used at the bottom of scaffold are known as Base Jacks & the ones used at the top of the scaffold to hold the steel beams or wooden battens are known as Stirrup Head (U Head). With these Jacks adjustments in heights can be made either from the top or from the bottom of the scaffold to maintain the construction required levels. Base Jack also helps in maintaining the level of the scaffold on uneven floors.

#### **ADJUSTABLE PROPS**

Adjustable Steel Props also known as Telescopic Steel Props are the commonly used supporting device for all kinds of Formwork, Slabs, Beams, Walls and Columns. Our Props are specially made on hydraulic roll threading machine by which the life and load bearing capacity of the Props is greatly enhanced. We make Props of all sizes with various top supports depending upon customer's requirement.