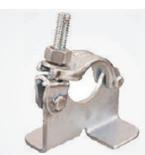

## **SCAFFOLDING & FORMWORK FITTINGS**

| Anchor Nut    | Wing Nut           | Tie Rod                      |
|---------------|--------------------|------------------------------|
| Water Stopper | Waller Plate       | Top Cup                      |
| Bottom Cup    | Ledger Blade       | Prop Nut                     |
| G Pin         | Prop Pin with Wine | Jack Nut 32 mm, 34 mm, 38 mm |
| Single Clamp  | Flip Lock Pin      | Bolts for Various Clamps     |