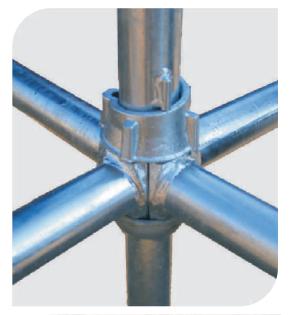

#### **CUPLOCK SYSTEM**

#### CUPLOCK SYSTEM

Cuplock System is one of the most efficient supporting system. It provides simplicity & versatility with simple erection & dismantling procedures. It is also used for various jobs like Construction, Ship Building Maintenances, Offshore, etc.

Verticals are also known as Standards, made from high quality steel tubes with a set of Top & Bottom Cups arranged at a distance of 500mm. The Forged Blade Ends of the Horizontals (Ledgers) are placed into the Bottom Cup & the Top Cup is moved down and rotated to secure the components in place, and tightened by a hammer blow. Verticals are available in different lengths from 0.5 mtr. to 3.0 mtr. Verticals are connected by Spigots or Sockets.

Horizontals are also known as Ledgers and they are tied to the Vertical to make a proper Scaffold. They are available in different lengths as per the customers' requirement. The length of Horizontal is calculated between center to center of two Verticals.