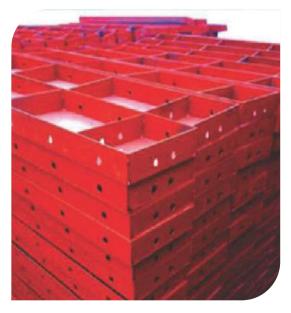

#### **FORMWORK SYSTEMS**

FORMWORK SYSTEMS - Bishan Shuttering & Centering Plates are fabricated as per the required sizes and design. We have in-house state of the art fabrication facilities with the latest sheet working machines to produce any size and shape of Formwork Systems. We also do special purpose Truss, Trestles, Box Girders and various other Heavy Fabrication as per the project requirements for permanent or temporary structures.

**VARIOUS TYPE OF SHUTTERING & CENTERING PLATES** 