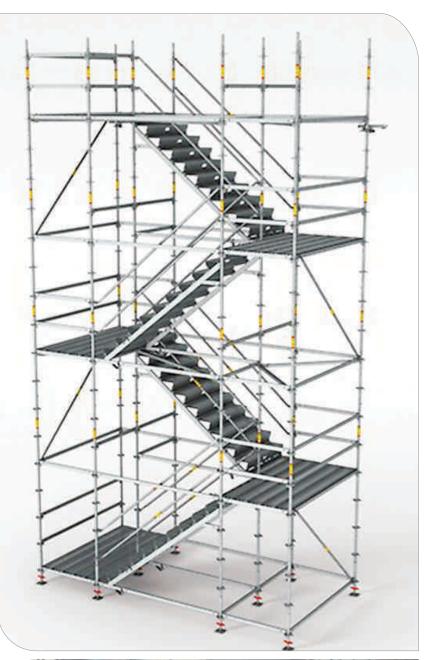

## **CUPLOCK STAIR TOWER**

Cuplock Stair Tower - Cuplock is a very versatile system used for various purposes. Similarly, Cuplock Stair Tower is one of the very efficient and very handy systems used for various jobs to get easy access to various heights and depths. These towers are self supporting towers available from a minimum height of 3 Mtrs. to 30 Mtrs. They need to be braced at a few levels if they are erected on an uneven surface.