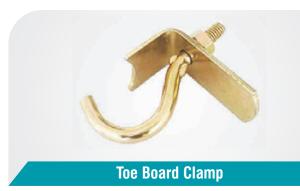

## **SCAFFOLDING & FORMWORK FITTINGS**

| Anchor Nut    | Wing Nut           | Tie Rod                      |
|---------------|--------------------|------------------------------|
| Water Stopper | Waller Plate       | Top Cup                      |
| Bottom Cup    | Ledger Blade       | Prop Nut                     |
| G Pin         | Prop Pin with Wine | Jack Nut 32 mm, 34 mm, 38 mm |
| Single Clamp  | Flip Lock Pin      | Bolts for Various Clamps     |