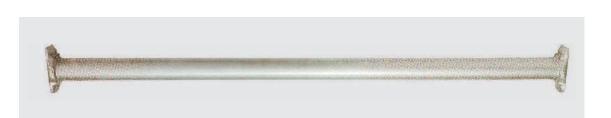

Horizontals are also known as Ledgers and they are tied to the Vertical to make a proper Scaffold. They are available in different lengths as per the customers' requirement. The length of Horizontal is calculated between center to center of two Verticals.