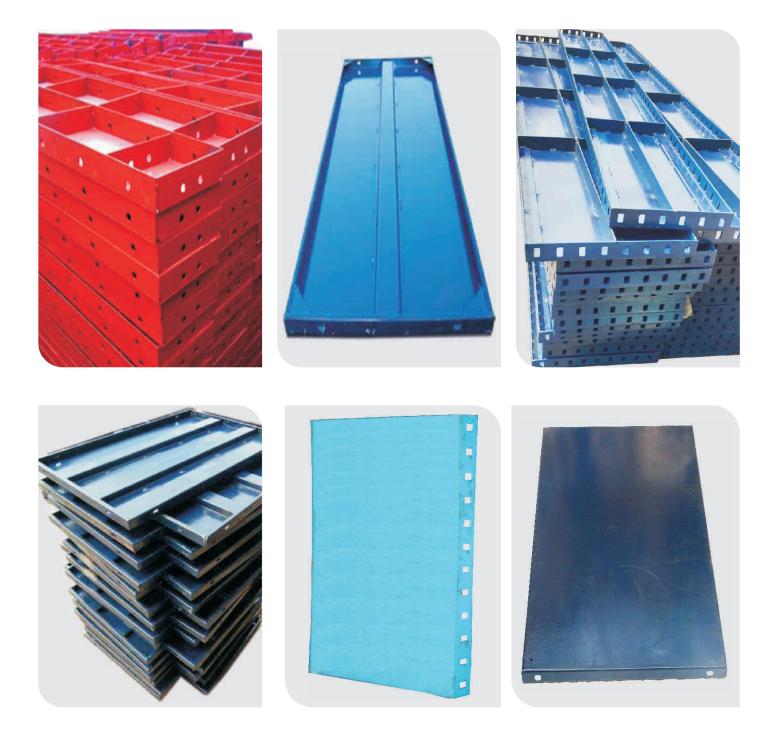

#### **FORMWORK SYSTEMS**

FORMWORK SYSTEMS - Bishan Shuttering & Centering Plates are fabricated as per the required sizes and design. We have in-house state of the art fabrication facilities with the latest sheet working machines to produce any size and shape of Formwork Systems. We also do special purpose Truss, Trestles, Box Girders and various other Heavy Fabrication as per the project requirements for permanent or temporary structures.

**VARIOUS TYPE OF SHUTTERING & CENTERING PLATES** 