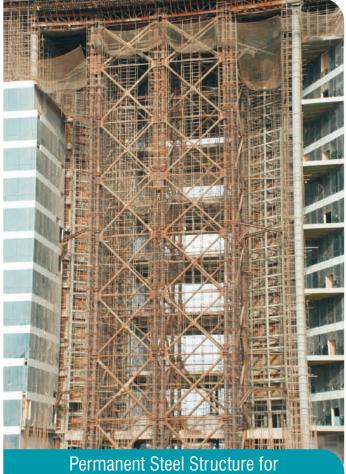

#### PROJECT

Permanent Steel Structure for Glass Capsule Lift

Specially Designed Support System for casting the Suspended Slab at 34th Floor