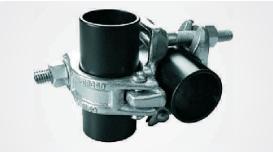

#### **SCAFFOLDING COUPLERS**

**Swivel Coupler Forged** 

**Fix Coupler Forged** 

**Fix Coupler Sheet Metal** 

**Putlog Coupler with Forged Cap** 

**Sleeve Coupler** 

Board Retaining Coupler with Forged Cup

Girder Coupler (To be used in Pairs)