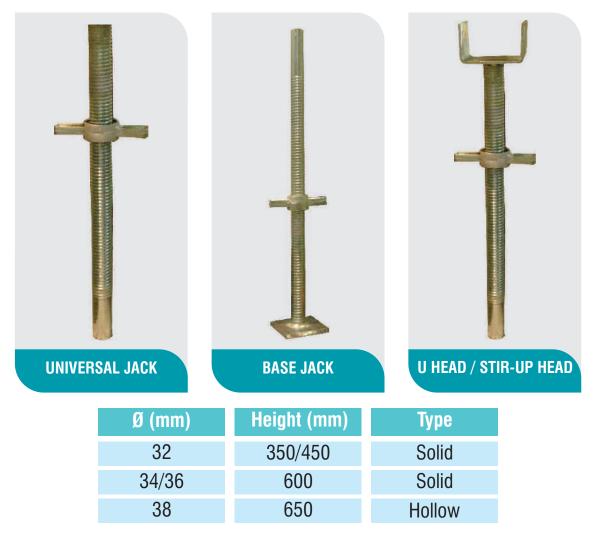

#### **ADJUSTABLE JACKS**

Adjustable Jacks are manufactured in hollow steel tubes & steel round bars. They are made on hydraulic roll threading machine for smooth & easy operation even during load. These jacks generally used at the bottom of scaffold are known as Base Jacks & the ones used at the top of the scaffold to hold the steel beams or wooden battens are known as Stirrup Head (U Head). With these Jacks adjustments in heights can be made either from the top or from the bottom of the scaffold to maintain the construction required levels. Base Jack also helps in maintaining the level of the scaffold on uneven floors.