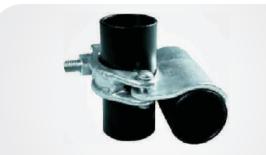

#### **SCAFFOLDING COUPLERS**

**Swivel Coupler Forged** 

**Fix Coupler Forged** 

**Fix Coupler Sheet Metal** 

**Putlog Coupler with Forged Cap** 

**Sleeve Coupler** 

Board Retaining Coupler with Forged Cup

Girder Coupler (To be used in Pairs)