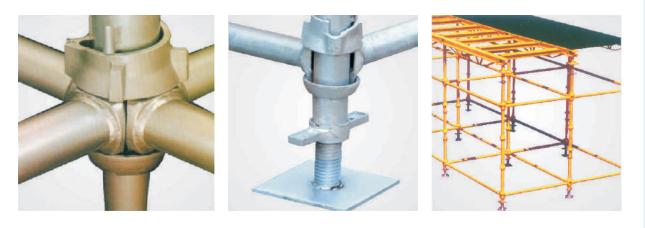

#### **CUPLOCK SYSTEM**

#### CUPLOCK SYSTEM

Cuplock System is one of the most efficient supporting system. It provides simplicity & versatility with simple erection & dismantling procedures. It is also used for various jobs like Construction, Ship Building Maintenances, Offshore, etc.

Verticals are also known as Standards, made from high quality steel tubes with a set of Top & Bottom Cups arranged at a distance of 500mm. The Forged Blade Ends of the Horizontals (Ledgers) are placed into the Bottom Cup & the Top Cup is moved down and rotated to secure the components in place, and tightened by a hammer blow. Verticals are available in different lengths from 0.5 mtr. to 3.0 mtr. Verticals are connected by Spigots or Sockets.

Horizontals are also known as Ledgers and they are tied to the Vertical to make a proper Scaffold. They are available in different lengths as per the customers' requirement. The length of Horizontal is calculated between center to center of two Verticals.