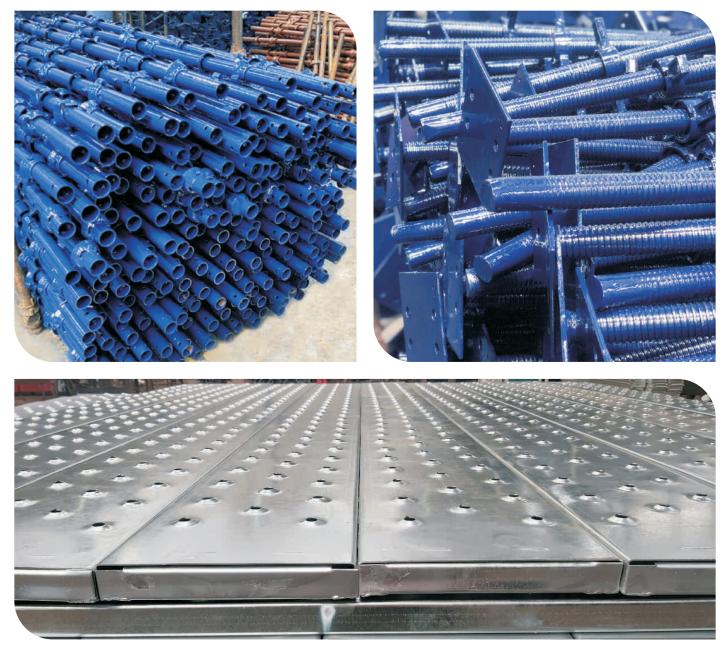

-------------|
| 1            | 2000                 | 2000                 | 2000            | 3500           | 36                   |
| 2            | 2350                 | 2350                 | 2350            | 4200           | 40                   |



## **SCAFFOLDING & FORMWORK FITTINGS**

| Anchor Nut    | Wing Nut           | Tie Rod                      |
|---------------|--------------------|------------------------------|
| Water Stopper | Waller Plate       | Top Cup                      |
| Bottom Cup    | Ledger Blade       | Prop Nut                     |
| G Pin         | Prop Pin with Wine | Jack Nut 32 mm, 34 mm, 38 mm |
| Single Clamp  | Flip Lock Pin      | Bolts for Various Clamps     |

#### GALLERY











#### GALLERY











sales@bsi.co.in

#### GALLERY







**HEAD OFFICE :** 

909, Signature Business Park, K.A.Gaikwad Marg, Opp Golden Lawn Restaurant, Chembur (East), Mumbai - 400071, Maharashtra, INDIA. Tel: +91 22 25290000 • Telefax: +91 22 25220832 Email: sales@bsi.co.in • Website: www.bsi.co.in

> Sales Manager - Mr. Rajeev Sareen - Mobile: +91 9004200802 Export Manager - Mr. Vansh Bansal - Mobile: +91 9930505900

> > **FACTORY** :

17/5, Taloja Industrial Area, MIDC, Village Navde, Tal.Panvel, Dist.Raigad, Maharashtra - 410208, INDIA.