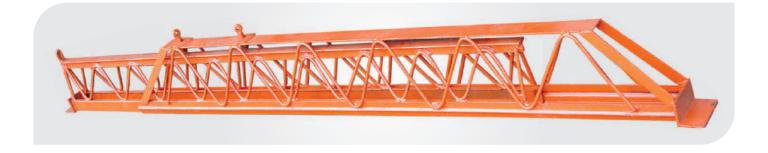

#### **FORMWORK SYSTEMS**

FORMWORK SYSTEMS - Bishan Shuttering & Centering Plates are fabricated as per the required sizes and design. We have in-house state of the art fabrication facilities with the latest sheet working machines to produce any size and shape of Formwork Systems. We also do special purpose Truss, Trestles, Box Girders and various other Heavy Fabrication as per the project requirements for permanent or temporary structures.

**VARIOUS TYPE OF SHUTTERING & CENTERING PLATES** 