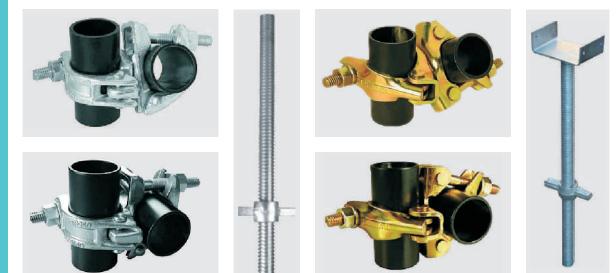

#### **SCAFFOLDING COUPLERS**

**Swivel Coupler Forged** 

**Fix Coupler Forged** 

**Fix Coupler Sheet Metal** 

**Putlog Coupler with Forged Cap** 

**Sleeve Coupler** 

Board Retaining Coupler with Forged Cup

Girder Coupler (To be used in Pairs)

## **SCAFFOLDING & FORMWORK FITTINGS**

| Anchor Nut    | Wing Nut           | Tie Rod                      |
|---------------|--------------------|------------------------------|
| Water Stopper | Waller Plate       | Top Cup                      |
| Bottom Cup    | Ledger Blade       | Prop Nut                     |
| G Pin         | Prop Pin with Wine | Jack Nut 32 mm, 34 mm, 38 mm |
| Single Clamp  | Flip Lock Pin      | Bolts for Various Clamps     |