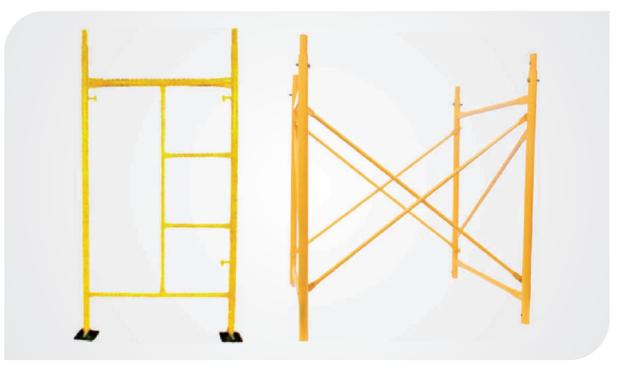

#### **H FRAMES & LADDERS**

H-Frames are basically tailor made items available in different sizes to suit customer requirements. These frames are connected with bracings made out of angles or pipes as required. Ladders also can be connected as shown below.