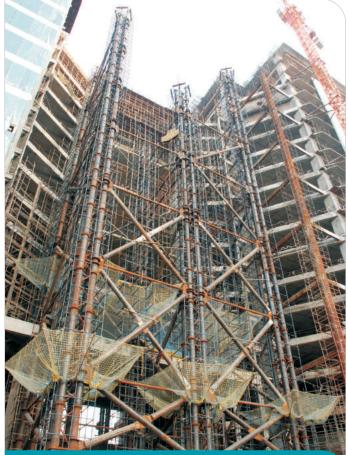

#### PROJECT

Permanent Steel Structure for Glass Capsule Lift

Specially Designed Support System for casting the Suspended Slab at 34th Floor