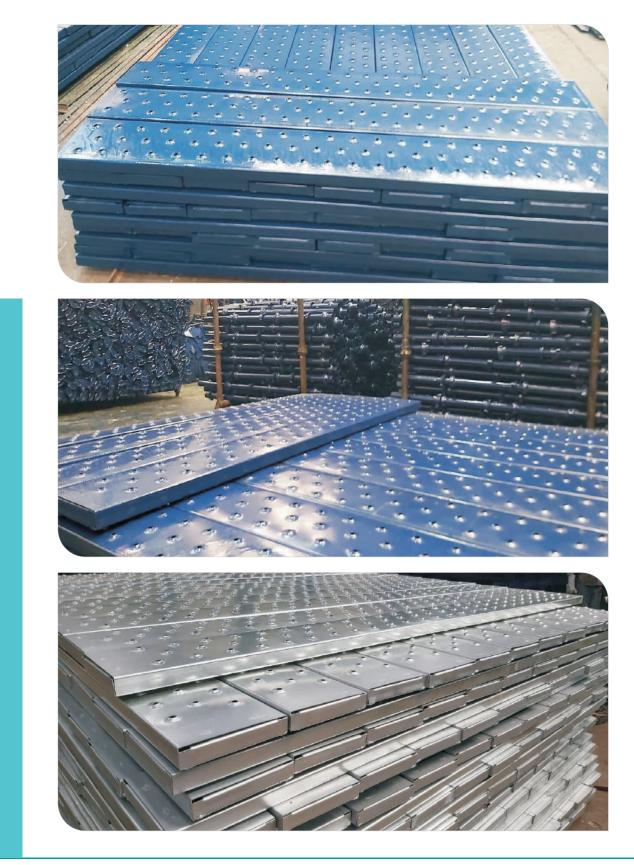

## WALKWAY PLANKS / PLASTER PHALLY

Steel Walkway Planks / Plaster Phally are made out of heavy duty square hollow sections giving versatile support as a working platform for the labourers. These are tailor made items manufactured in various sizes as per the requirement of the structures. The readily available size is 300mm Wide x 3000mm Long.

#### **ANTI SKID PLANKS**

Anti-Skid Planks are made out of hot rolled coils and are available in Painted and Hot Dip Galvanized Surface Finish. These Planks are used to make a complete working platform at various heights having Anti-Skid Pressed Dimples on the surface which gives a proper grip to the workmen. The standard size of these Metal Planks are 225mm Wide x 38mm Thick x 1/2/2.5/3 and 4 Mtr. Long.