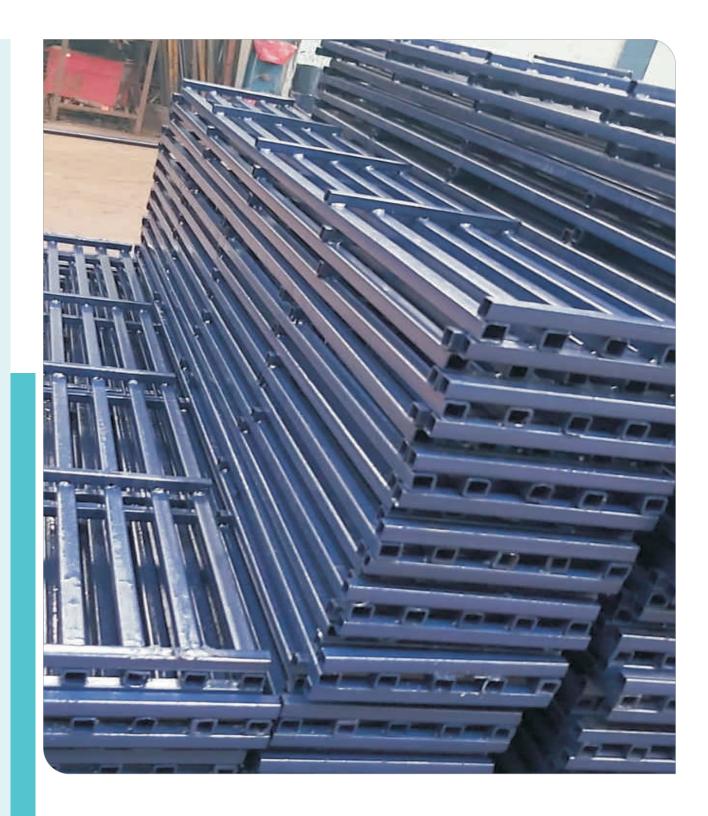

#### **CUPLOCK SYSTEM**

#### CUPLOCK SYSTEM

Cuplock System is one of the most efficient supporting system. It provides simplicity & versatility with simple erection & dismantling procedures. It is also used for various jobs like Construction, Ship Building Maintenances, Offshore, etc.

Verticals are also known as Standards, made from high quality steel tubes with a set of Top & Bottom Cups arranged at a distance of 500mm. The Forged Blade Ends of the Horizontals (Ledgers) are placed into the Bottom Cup & the Top Cup is moved down and rotated to secure the components in place, and tightened by a hammer blow. Verticals are available in different lengths from 0.5 mtr. to 3.0 mtr. Verticals are connected by Spigots or Sockets.

Horizontals are also known as Ledgers and they are tied to the Vertical to make a proper Scaffold. They are available in different lengths as per the customers' requirement. The length of Horizontal is calculated between center to center of two Verticals.