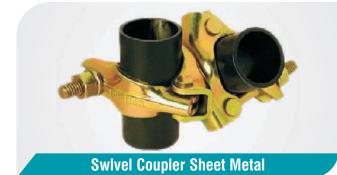

#### **SCAFFOLDING COUPLERS**

**Swivel Coupler Forged** 

**Fix Coupler Forged** 

**Fix Coupler Sheet Metal** 

**Putlog Coupler with Forged Cap** 

**Sleeve Coupler** 

Board Retaining Coupler with Forged Cup

Girder Coupler (To be used in Pairs)