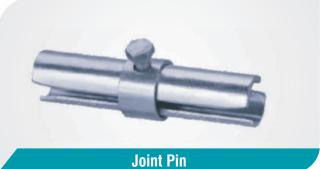

Verticals are also known as Standards, made from high quality steel tubes with a set of Top & Bottom Cups arranged at a distance of 500mm. The Forged Blade Ends of the Horizontals (Ledgers) are placed into the Bottom Cup & the Top Cup is moved down and rotated to secure the components in place, and tightened by a hammer blow. Verticals are available in different lengths from 0.5 mtr. to 3.0 mtr. Verticals are connected by Spigots or Sockets.