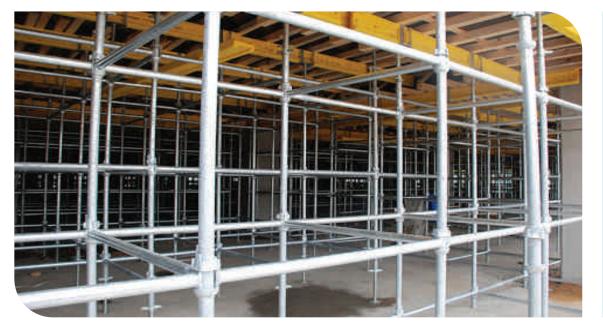

#### **CUPLOCK SYSTEM**

#### CUPLOCK SYSTEM

Cuplock System is one of the most efficient supporting system. It provides simplicity & versatility with simple erection & dismantling procedures. It is also used for various jobs like Construction, Ship Building Maintenances, Offshore, etc.