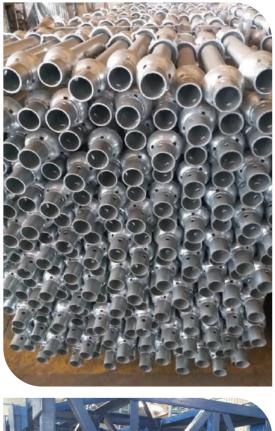

#### CUPLOCK SYSTEM

Cuplock System is one of the most efficient supporting system. It provides simplicity & versatility with simple erection & dismantling procedures. It is also used for various jobs like Construction, Ship Building Maintenances, Offshore, etc.

Verticals are also known as Standards, made from high quality steel tubes with a set of Top & Bottom Cups arranged at a distance of 500mm. The Forged Blade Ends of the Horizontals (Ledgers) are placed into the Bottom Cup & the Top Cup is moved down and rotated to secure the components in place, and tightened by a hammer blow. Verticals are available in different lengths from 0.5 mtr. to 3.0 mtr. Verticals are connected by Spigots or Sockets.

Horizontals are also known as Ledgers and they are tied to the Vertical to make a proper Scaffold. They are available in different lengths as per the customers' requirement. The length of Horizontal is calculated between center to center of two Verticals.