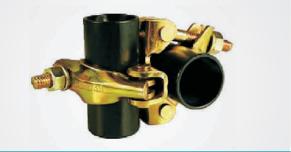

#### **SCAFFOLDING COUPLERS**

**Swivel Coupler Forged** 

**Fix Coupler Forged** 

**Fix Coupler Sheet Metal** 

**Putlog Coupler with Forged Cap** 

**Sleeve Coupler** 

Board Retaining Coupler with Forged Cup

Girder Coupler (To be used in Pairs)