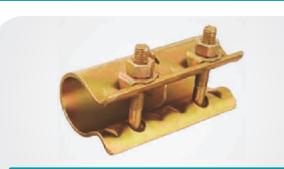

#### **SCAFFOLDING COUPLERS**

**Swivel Coupler Forged** 

**Fix Coupler Forged** 

**Fix Coupler Sheet Metal** 

**Putlog Coupler with Forged Cap** 

**Sleeve Coupler** 

Board Retaining Coupler with Forged Cup

Girder Coupler (To be used in Pairs)