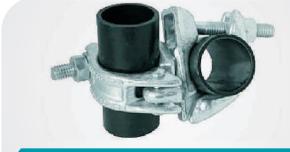

#### **SCAFFOLDING COUPLERS**

**Swivel Coupler Forged** 

**Fix Coupler Forged** 

**Fix Coupler Sheet Metal** 

**Putlog Coupler with Forged Cap** 

**Sleeve Coupler** 

Board Retaining Coupler with Forged Cup

Girder Coupler (To be used in Pairs)