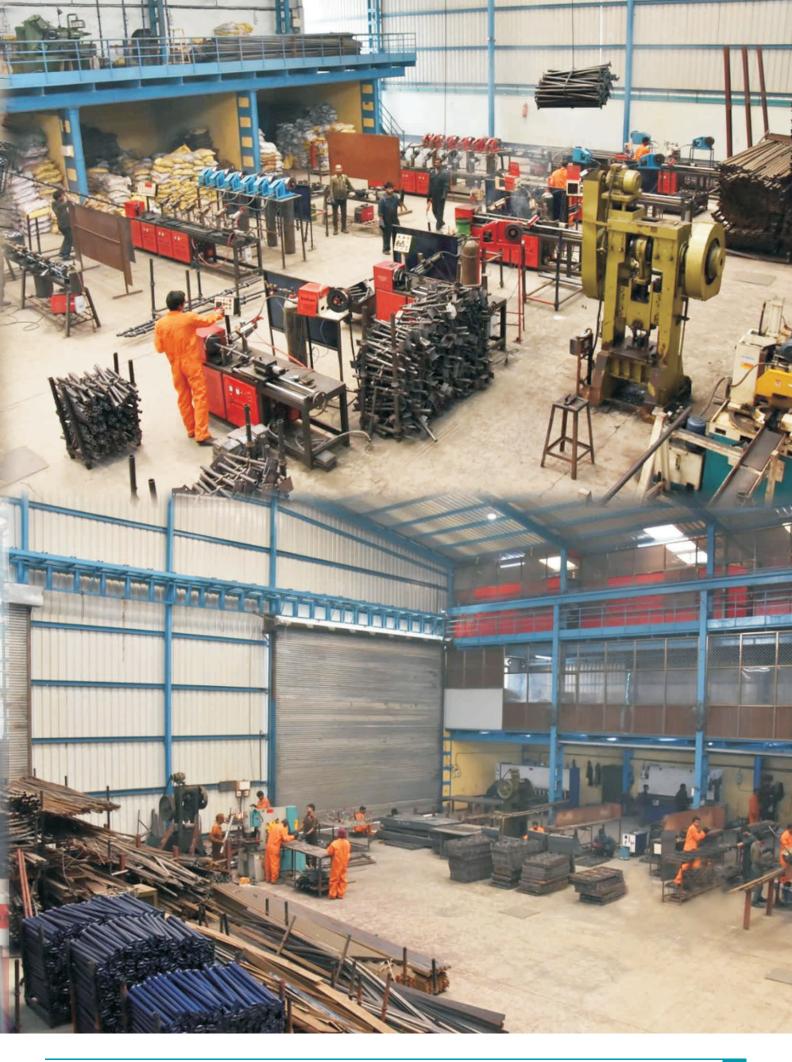

#### INDEX

| MANUFACTURING FACILITY                                  | 1.  |
|---------------------------------------------------------|-----|
| PROJECTS                                                | 3.  |
| • CUPLOCK SYSTEM                                        | 5.  |
| • ADJUSTABLE JACKS                                      | 8.  |
| <ul> <li>SCAFFOLDING COUPLERS</li> </ul>                | 9.  |
| • WALKWAY PLANKS / PLASTER PHALLY                       | 10. |
| ANTI SKID PLANKS                                        | 11. |
| ADJUSTABLE PROPS                                        | 12. |
| • CUPLOCK STAIR TOWER                                   | 13. |
| • FORMWORK SYSTEMS                                      | 14. |
| • H-FRAMES / TELESCOPIC SPANS                           | 16. |
| <ul> <li>SCAFFOLDING &amp; FORMWORK FITTINGS</li> </ul> | 17. |
| • GALLERY                                               | 18. |