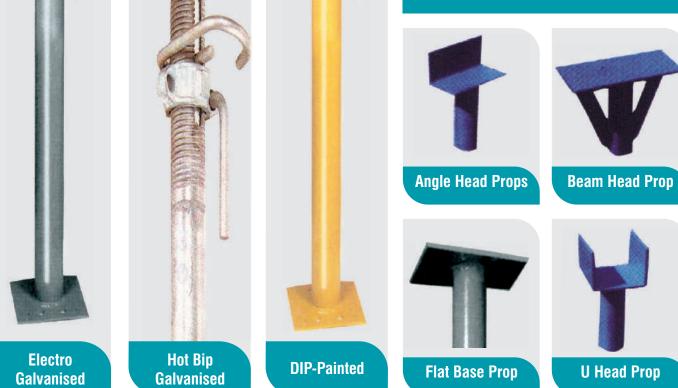

#### **ADJUSTABLE PROPS**

Adjustable Steel Props also known as Telescopic Steel Props are the commonly used supporting device for all kinds of Formwork, Slabs, Beams, Walls and Columns. Our Props are specially made on hydraulic roll threading machine by which the life and load bearing capacity of the Props is greatly enhanced. We make Props of all sizes with various top supports depending upon customer's requirement.